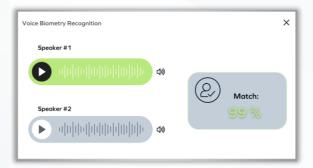

#### Our Voice Biometry Technology

This technology allows you to authenticate your customers over the phone based on their voice.

On top of that, we can adapt the technology specifically to your business case and therefore reduce the implementation costs.